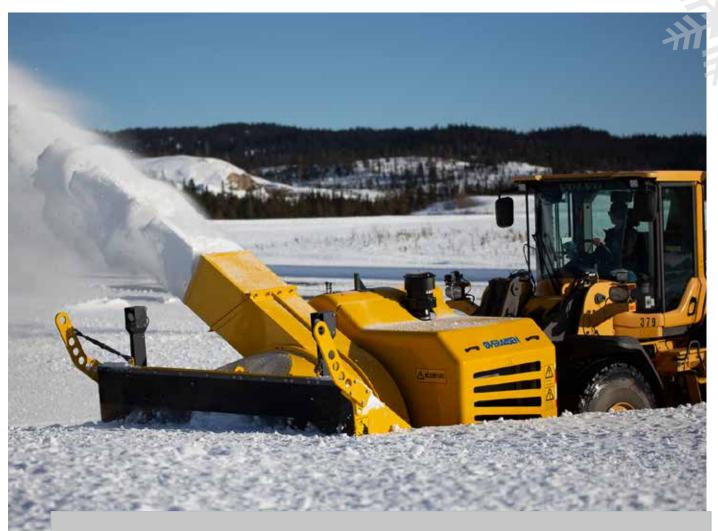

## Performance Line UTV 445 / UTV 550

The **ØVERAASEN UTV 445 / UTV 550 Performance Line** snow blower have been designed for high capacity, high performance and economical use. The snow blowers are ideally suited to be used on the roughest mountain passes, clearing drifts, widening roads and snow removal at airports.

Based on the two-stage snow clearing system, the snow blowers are capable of clearing any kind of snow under all weather conditions.

The main advantages with this type of snow blowers are compact and powerful design, high clearing capacity, good casting performance, economical operation and operational flexibility.

The snow blowers are designed to be used in combination with a 20 - 25 tons front end loaders.