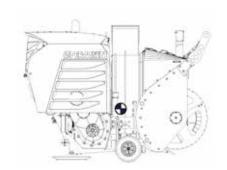

## Performance Line UTV 445 / UTV 550

The **ØVERAASEN UTV 445 / UTV 550 Performance Line** snow blower have been designed for high capacity, high performance and economical use. The snow blowers are ideally suited to be used on the roughest mountain passes, clearing drifts, widening roads and snow removal at airports.

Based on the two-stage snow clearing system, the snow blowers are capable of clearing any kind of snow under all weather conditions.

The main advantages with this type of snow blowers are compact and powerful design, high clearing capacity, good casting performance, economical operation and operational flexibility.

## // ADVANTAGES

- Strong and compact design
- · High clearing capacity
- · Long casting distance
- · Perfect overview
- Low fuel concumption
- · Quick coupling concept

| // TECHNICAL DATA     | UTV 445                                | UTV 550                                |
|-----------------------|----------------------------------------|----------------------------------------|
| Diesel engine         | Deutz TCD 12.0 V6 EU Stage V / Tier 4f | Deutz TCD 12.0 V6 EU Stage V / Tier 4f |
| Power output          | 330 kW / 448 HP                        | 390 kW / 530 HP                        |
| Capacity              | 3 300 tons/h / 3 650 US tons           | 4 000 tons/h / 4 410 US tons           |
| Casting distance, max | 30 - 35 m / 98 - 115 ft                | 30 - 35 m / 98 - 115 ft                |
| Clearing width        | 3 000 mm / 9 ft 10 inch                | 3 000 mm / 9 ft 10 inch                |
| Clearing height       | 1 500 mm / 4 ft 11 inch                | 1 500 mm / 4 ft 11 inch                |
| Auger diameter        | Ø 1 100 mm / 43 inch                   | Ø 1 100 mm / 43 inch                   |
| Impeller diameter     | Ø 1 600 mm / 63 inch                   | Ø 1 600 mm / 63 inch                   |
| Weight                | from 8 400 kg / 18 520 lb              | from 8 550 kg / 18 850 lb              |