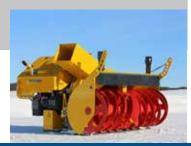

## // ADVANTAGES

- Strong and compact design
- · High clearing capacity
- · Long casting distance
- · Perfect overview
- Low fuel concumption
- · Quick coupling concept

| // TECHNICAL DATA     | UTV 445                                | UTV 550                                |
|-----------------------|----------------------------------------|----------------------------------------|
| Diesel engine         | Deutz TCD 12.0 V6 EU Stage V / Tier 4f | Deutz TCD 12.0 V6 EU Stage V / Tier 4f |
| Power output          | 330 kW / 448 HP                        | 390 kW / 530 HP                        |
| Capacity              | 3 300 tons/h / 3 650 US tons           | 4 000 tons/h / 4 410 US tons           |
| Casting distance, max | 30 - 35 m / 98 - 115 ft                | 30 - 35 m / 98 - 115 ft                |
| Clearing width        | 3 000 mm / 9 ft 10 inch                | 3 000 mm / 9 ft 10 inch                |
| Clearing height       | 1 500 mm / 4 ft 11 inch                | 1 500 mm / 4 ft 11 inch                |
| Auger diameter        | Ø 1 100 mm / 43 inch                   | Ø 1 100 mm / 43 inch                   |
| Impeller diameter     | Ø 1 600 mm / 63 inch                   | Ø 1 600 mm / 63 inch                   |
| Weight                | from 8 400 kg / 18 520 lb              | from 8 550 kg / 18 850 lb              |