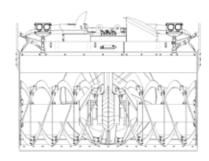

## Performance Line UTV 445 / UTV 550

The **ØVERAASEN UTV 445 / UTV 550 Performance Line** snow blower have been designed for high capacity, high performance and economical use. The snow blowers are ideally suited to be used on the roughest mountain passes, clearing drifts, widening roads and snow removal at airports.

Based on the two-stage snow clearing system, the snow blowers are capable of clearing any kind of snow under all weather conditions.

The main advantages with this type of snow blowers are compact and powerful design, high clearing capacity, good casting performance, economical operation and operational flexibility.

## // ADVANTAGES

- Strong and compact design
- · High clearing capacity
- · Long casting distance
- · Perfect overview
- Low fuel concumption
- · Quick coupling concept

| // TECHNICAL DATA     | UTV 445                                | UTV 550                                |
|-----------------------|----------------------------------------|----------------------------------------|
| Diesel engine         | Deutz TCD 12.0 V6 EU Stage V / Tier 4f | Deutz TCD 12.0 V6 EU Stage V / Tier 4f |
| Power output          | 330 kW / 448 HP                        | 390 kW / 530 HP                        |
| Capacity              | 3 300 tons/h / 3 650 US tons           | 4 000 tons/h / 4 410 US tons           |
| Casting distance, max | 30 - 35 m / 98 - 115 ft                | 30 - 35 m / 98 - 115 ft                |
| Clearing width        | 3 000 mm / 9 ft 10 inch                | 3 000 mm / 9 ft 10 inch                |
| Clearing height       | 1 500 mm / 4 ft 11 inch                | 1 500 mm / 4 ft 11 inch                |
| Auger diameter        | Ø 1 100 mm / 43 inch                   | Ø 1 100 mm / 43 inch                   |
| Impeller diameter     | Ø 1 600 mm / 63 inch                   | Ø 1 600 mm / 63 inch                   |
| Weight                | from 8 400 kg / 18 520 lb              | from 8 550 kg / 18 850 lb              |