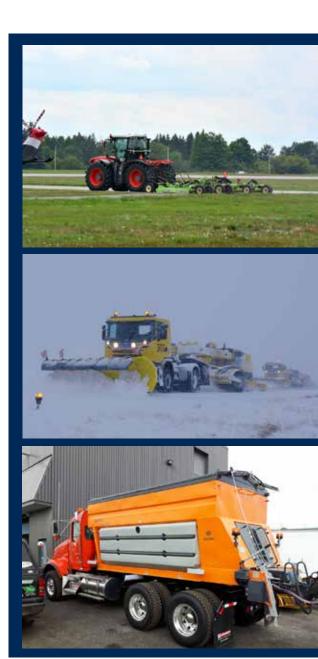

- Airfield Maintenance
- Snow & Ice Removal
- Safe Runway Surfaces
- Fire & Rescue
- Anti-icing & De-icing
- Used Equipment

Snowfall should never stand in the way of your airfield operations. Our comprehensive range of snow equipment services includes maintenance, repair, parts supply, and oncall support for a wide variety of snow removal vehicles. We ensure that your equipment performs at its best, helping you keep runways, taxiways, and aprons clear and safe.